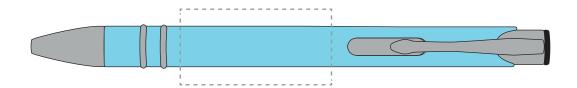

## **PANTONE REFERENCE(S)**

ARTWORK SCALE 100% Rotary Engrave Area: 40mm x 20mm

Product Image for visualisation - colours may vary

## The dashed line is to demonstrate print area and will not appear on your printed item